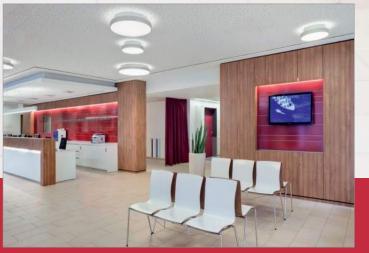

# SCHMITZ

By Nordeon USA

SCHMITZ by Nordeon USA PO Box 28 Gaffney, SC 29342 info@nordeon-usa.com www.nordeon-usa.com

SCHMITZ

By Nordeon USA

**CLEAR** 

Round Surface Mount & Pendant Luminaire

CLEAR epitomizes the contemporary reduction of shape in a shallow streamlined luminaire profile. Using high-quality aluminum and matte acrylic, CLEAR becomes a complete design element unto itself in modern interior settings. The family of round luminaires includes four diameters ranging from 13" to 34" to satisfy a variety of scale requirements. Mounting may be surface application on walls or ceilings, or gracefully suspended as a pendant luminaire. Models of different sizes and mounting styles may be mixed or matched to complement a wide variety of interior architectural applications.

### **CLEAR** Surface Mount

The surface mount **CLEAR** is available in four diameters ranging from 13" to 33.5", all with a shallow profile of only 3.5". The lens is matte acrylic to provide diffuse illumination with visual comfort. A clear acrylic lens on the top of the shade provides uplight to produce a distinctive corona on the surface surrounding the luminaire.