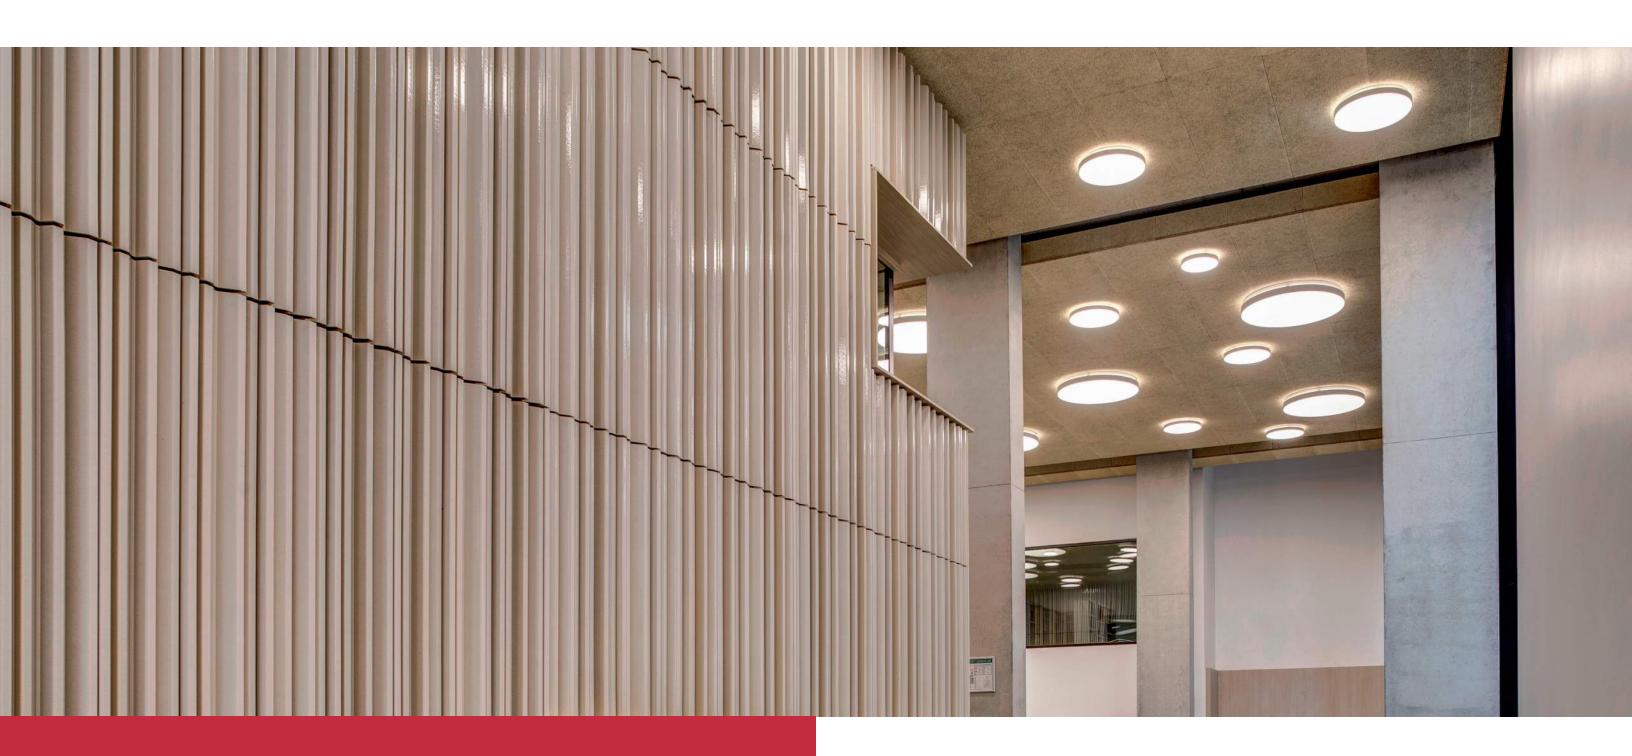

# SCHMITZ

By Nordeon USA

SCHMITZ by Nordeon USA PO Box 28 Gaffney, SC 29342 info@nordeon-usa.com www.nordeon-usa.com

SCHMITZ

By Nordeon USA

**CLEAR** 

Round Surface Mount & Pendant Luminaire

CLEAR epitomizes the contemporary reduction of shape in a shallow streamlined luminaire profile. Using high-quality aluminum and matte acrylic, CLEAR becomes a complete design element unto itself in modern interior settings. The family of round luminaires includes four diameters ranging from 13" to 34" to satisfy a variety of scale requirements. Mounting may be surface application on walls or ceilings, or gracefully suspended as a pendant luminaire. Models of different sizes and mounting styles may be mixed or matched to complement a wide variety of interior architectural applications.

### **CLEAR** Surface Mount

The surface mount **CLEAR** is available in four diameters ranging from 13" to 33.5", all with a shallow profile of only 3.5". The lens is matte acrylic to provide diffuse illumination with visual comfort. A clear acrylic lens on the top of the shade provides uplight to produce a distinctive corona on the surface surrounding the luminaire.

Clear Surface Mount - Ceiling

Clear Surface Mount - Ceiling