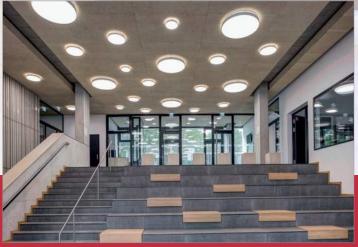

# SCHMITZ

By Nordeon USA

SCHMITZ by Nordeon USA PO Box 28 Gaffney, SC 29342 info@nordeon-usa.com www.nordeon-usa.com

SCHMITZ

By Nordeon USA

**CLEAR** 

Round Surface Mount & Pendant Luminaire

CLEAR epitomizes the contemporary reduction of shape in a shallow streamlined luminaire profile. Using high-quality aluminum and matte acrylic, CLEAR becomes a complete design element unto itself in modern interior settings. The family of round luminaires includes four diameters ranging from 13" to 34" to satisfy a variety of scale requirements. Mounting may be surface application on walls or ceilings, or gracefully suspended as a pendant luminaire. Models of different sizes and mounting styles may be mixed or matched to complement a wide variety of interior architectural applications.

### **CLEAR** Surface Mount

The surface mount **CLEAR** is available in four diameters ranging from 13" to 33.5", all with a shallow profile of only 3.5". The lens is matte acrylic to provide diffuse illumination with visual comfort. A clear acrylic lens on the top of the shade provides uplight to produce a distinctive corona on the surface surrounding the luminaire.

Clear Surface Mount - Ceiling

Clear Surface Mount - Ceiling